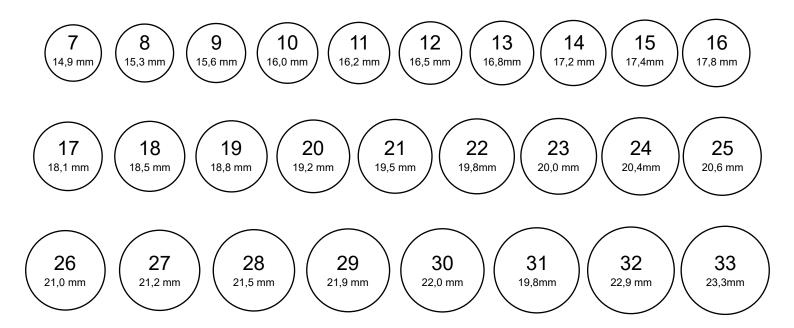

## **RINGS**

## **HOW TO USE THE MEASUREMENT CARD**

- 1) Get a ring you already own.
- 2) Place the ring over the circles below until you find one where the printed circumference is barely visible inside your ring.
- 3) If the ring falls between two sizes, Morellato recommends using the larger size.